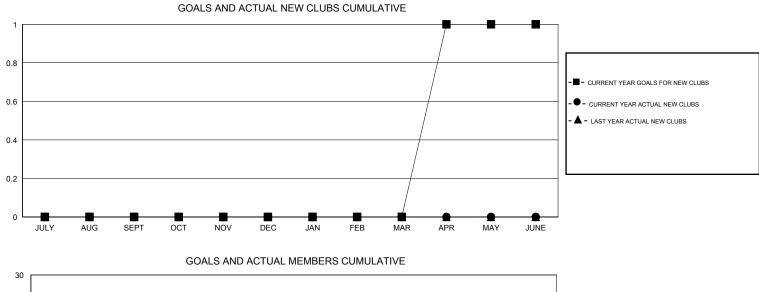

## Cindy Gregg GMT:

| GMT: Cindy G  | Gregg            |                   | LOCATIO          |                  | _                     |                    | GMT CA 1                            |                    |                  |  |
|---------------|------------------|-------------------|------------------|------------------|-----------------------|--------------------|-------------------------------------|--------------------|------------------|--|
|               |                  | Clubs             |                  |                  | Members               |                    |                                     |                    |                  |  |
|               | RESU             | LTS FOR 2015-2016 | i                |                  | RESULTS FOR 2015-2016 |                    |                                     |                    |                  |  |
| QUARTER       | NEW CLUB<br>GOAL | NEW CLUBS         | DROPPED<br>CLUBS | NET<br>GAIN/LOSS | QUARTER               | NEW MEMBER<br>GOAL | CHARTER AND<br>NEW MEMBERS<br>ADDED | DROPPED<br>MEMBERS | NET<br>GAIN/LOSS |  |
| JULY/AUG/SEPT | 0                | 0                 | 0                | 0                | JULY/AUG/SEPT         | -3                 | 15                                  | 29                 | -14              |  |
| OCT/NOV/DEC   | 0                | 0                 | 0                | 0                | OCT/NOV/DEC           | -8                 | 47                                  | 58                 | -11              |  |
| JAN/FEB/MAR   | 0                | 0                 | 0                | 0                | JAN/FEB/MAR           | 10                 | 51                                  | 27                 | 24               |  |
| APR/MAY/JUNE  | 1                | 0                 | 0                | 0                | APR/MAY/JUNE          | 22                 | 28                                  | 26                 | 2                |  |