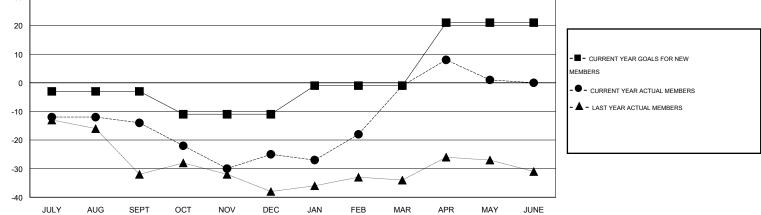

## Cindy Gregg GMT:

| GMT: Cindy G  | Gregg            |                   | LOCATIO          |                  | _                     |                    | GMT CA 1                            |                    |                  |  |
|---------------|------------------|-------------------|------------------|------------------|-----------------------|--------------------|-------------------------------------|--------------------|------------------|--|
|               |                  | Clubs             |                  |                  | Members               |                    |                                     |                    |                  |  |
|               | RESU             | LTS FOR 2015-2016 | i                |                  | RESULTS FOR 2015-2016 |                    |                                     |                    |                  |  |
| QUARTER       | NEW CLUB<br>GOAL | NEW CLUBS         | DROPPED<br>CLUBS | NET<br>GAIN/LOSS | QUARTER               | NEW MEMBER<br>GOAL | CHARTER AND<br>NEW MEMBERS<br>ADDED | DROPPED<br>MEMBERS | NET<br>GAIN/LOSS |  |
| JULY/AUG/SEPT | 0                | 0                 | 0                | 0                | JULY/AUG/SEPT         | -3                 | 15                                  | 29                 | -14              |  |
| OCT/NOV/DEC   | 0                | 0                 | 0                | 0                | OCT/NOV/DEC           | -8                 | 47                                  | 58                 | -11              |  |
| JAN/FEB/MAR   | 0                | 0                 | 0                | 0                | JAN/FEB/MAR           | 10                 | 51                                  | 27                 | 24               |  |
| APR/MAY/JUNE  | 1                | 0                 | 0                | 0                | APR/MAY/JUNE          | 22                 | 28                                  | 26                 | 2                |  |